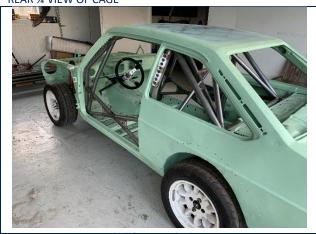

FIA SPORT - Technical Department

3/8

\_ . . \_ \_ \_ . . . .

KNAF CERTIFICATE NUMBER

21.13.933/01

PHOTO 1 FRONT ¾ VIEW OF CAGE

PHOTO 3 VIEW FROM SIDE OF CAR

РНОТО 5