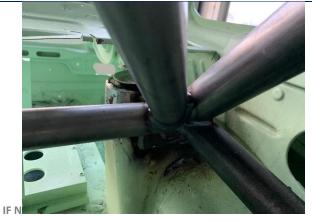

REAR BACKSTAY TO BODYSHELL ATTACHMENT

PHOTO 2 REAR ¾ VIEW OF CAGE

PHOTO 4 MAIN ROLLBAR TO FLOOR ATTACHMENT

Without painting

#### РНОТО 6

FRONT ROLLBAR TO FLOOR ATTACHMENT

FIA SPORT - Technical Department

4/8

21.13.933/01