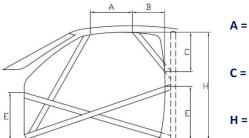

21.13.933/01

| <u>640</u> | mm | B=         |               | mm  |
|------------|----|------------|---------------|-----|
|            | mm | E =        | <u>295</u>    | mm  |
| <u>970</u> | mm | (E is high | est figure on | ly) |

All Dimensions  $\pm$  5mm

| Method of attachment to Body Shell     | <u>Welded</u> |    |
|----------------------------------------|---------------|----|
| Weight of Safety Cage, inc. fastenings | <u>45</u>     | kg |

# LABELLED DRAWING OF THE SAFETY CAGE SHOWING ALL TUBING DIMENSIONS

|                                     |                   |                       | D<br>M                          |                     |
|-------------------------------------|-------------------|-----------------------|---------------------------------|---------------------|
| All Dimensions <u>+</u> 0.2         |                   |                       | Show location of each type on d |                     |
| Tube / Member                       | Label             | Grade of Steel        | External Diameter (OD)          | Wall Thickness (WT) |
| Main Rollbar                        | M                 | E235EN/10305-1        | 45.0 mm                         | 2.5 mm              |
| Front (or Lateral Rollbar)          | <u>L/F</u>        | <u>E235EN/10305-1</u> | 45.0 mm                         | 2.5 mm              |
| Backstays                           | <u>B</u>          | <u>E235EN/10305-1</u> | 45.0 mm                         | 2.5 mm              |
| Main rollbar<br>Diagonal members    | D                 | E235EN/10305-1        | 40.0 mm                         | 2.0 mm              |
| Backstay<br>Diagonal members        | <u>D1</u>         | <u>E235EN/10305-1</u> | 40.0 mm                         | 2.0 mm              |
| Roof<br>Reinforcements              | <u>C</u>          | E235EN/10305-1        | 40.0 mm                         | 2.0 mm              |
| Doorbars                            | E                 | E235EN/10305-1        | 40.0 mm                         | 2.0 mm              |
| Windscreen Pillar<br>Reinforcements | <u>C1</u>         | E235EN/10305-1        | 40.0 mm                         | 2.0 mm              |
| Harness Bar                         | <u>s</u>          | E235EN/10305-1        | 40.0 mm                         | 2.0 mm              |
|                                     | <u>01</u>         | 25CRM04               | 40.0 mm                         | 1.5 mm              |
|                                     | <u>0</u>          | <u>E235EN/10305-1</u> | 40.0 mm                         | 2.0 mm              |
|                                     |                   |                       | mm                              | mm                  |
|                                     |                   |                       | mm                              | mm                  |
|                                     |                   |                       | mm                              | mm                  |
|                                     |                   |                       | mm                              | mm                  |
| Total length                        | of all tubes < 40 | 0 mm OD               | 1500 mm                         | <u>15 m maximum</u> |