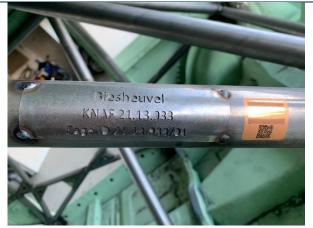

## LOCATION OF IDENTIFICATION PLATE

PHOTO 16 OTHER DETAILS OF CAGE

Without painting

#### PHOTO 13 SHOULDER HARNESS ATTACHMENT – CO-DRIVER

PHOTO 15 DETAIL OF IDENTIFICATION PLATE

PHOTO 17 OTHER DETAILS OF CAGE

FIA SPORT - Technical Department

6/8

21.13.933/01

| V.I.N. or Chassis Identification Number |                     |
|-----------------------------------------|---------------------|
| Safety cage identification Number       | <u>21.13.933/01</u> |
| FIA Sticker Number                      | 2113 933 ASNSC00503 |
| Date <mark>*</mark>                     | <u>21 13 933</u>    |