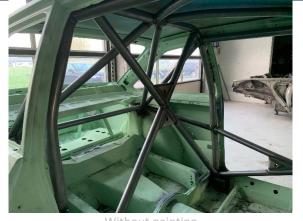

FIA SPORT - Technical Department

3/8

\_ . . \_ \_ \_ . . . .

KNAF CERTIFICATE NUMBER

21.13.933/01

PHOTO 1 FRONT ¾ VIEW OF CAGE

PHOTO 3 VIEW FROM SIDE OF CAR

РНОТО 5

REAR BACKSTAY TO BODYSHELL ATTACHMENT

PHOTO 2 REAR ¾ VIEW OF CAGE

PHOTO 4 MAIN ROLLBAR TO FLOOR ATTACHMENT

Without painting