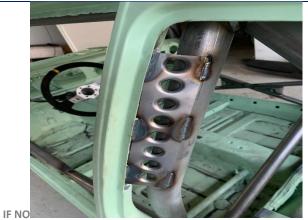

#### PHOTO 8 MAIN ROLLBAR TO "B" PILLAR ATTACHMENT

DUOTOCDADULIC ATTACHED THE CTRUCTURE DECORDED