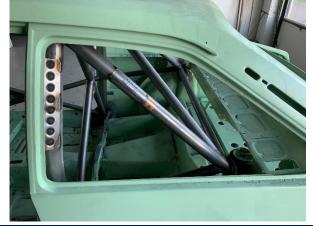

#### PHOTO 7 FRONT ROLLBAR TO "A" PILLAR ATTACHMENT

PHOTO 9 ATTACHMENT TO FRONT SUSPENSION

РНОТО 10

#### PHOTO 8 MAIN ROLLBAR TO "B" PILLAR ATTACHMENT

DUOTOCDADULIC ATTACHED THE CTRUCTURE DECORDED