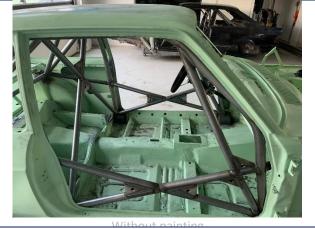

FIA SPORT - Technical Department

3/8

\_ . . \_ \_ \_ . . . .

KNAF CERTIFICATE NUMBER

21.13.933/01

PHOTO 1 FRONT ¾ VIEW OF CAGE

PHOTO 3 VIEW FROM SIDE OF CAR

РНОТО 5

REAR BACKSTAY TO BODYSHELL ATTACHMENT

PHOTO 2 REAR ¾ VIEW OF CAGE

PHOTO 4 MAIN ROLLBAR TO FLOOR ATTACHMENT

Without painting