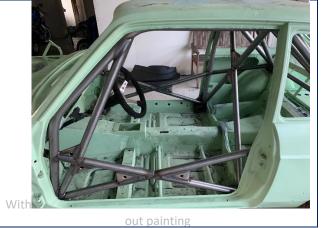

FIA SPORT - Technical Department

3/8

\_ . . \_ \_ \_ . . . .

KNAF CERTIFICATE NUMBER

21.13.933/01

PHOTO 1 FRONT ¾ VIEW OF CAGE

PHOTO 3 VIEW FROM SIDE OF CAR

РНОТО 5

REAR BACKSTAY TO BODYSHELL ATTACHMENT

PHOTO 2 REAR ¾ VIEW OF CAGE

PHOTO 4 MAIN ROLLBAR TO FLOOR ATTACHMENT

Without painting