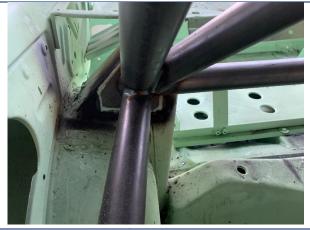

REAR BACKSTAY TO BODYSHELL ATTACHMENT

PHOTO 2 REAR ¾ VIEW OF CAGE

PHOTO 4 MAIN ROLLBAR TO FLOOR ATTACHMENT

Without painting