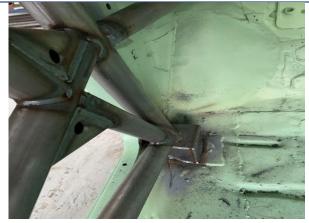

REAR BACKSTAY TO BODYSHELL ATTACHMENT

PHOTO 2 REAR ¾ VIEW OF CAGE

PHOTO 4 MAIN ROLLBAR TO FLOOR ATTACHMENT

Without painting