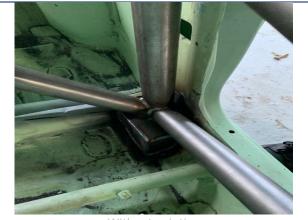

REAR BACKSTAY TO BODYSHELL ATTACHMENT

PHOTO 2 REAR ¾ VIEW OF CAGE

PHOTO 4 MAIN ROLLBAR TO FLOOR ATTACHMENT

Without painting