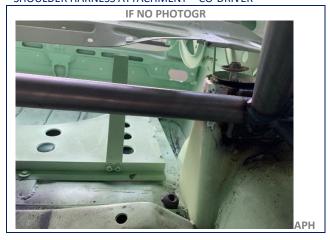

#### PHOTO 11 ANTI-INTRUSION DOORBAR – CO-DRIVER

FIA SPORT - Technical Department

5/8

21.13.933/01

**PHOTO 12** 

SHOULDER HARNESS ATTACHMENT – DRIVER

O PHOTOGRAPH IS ATTACHED. THE STRUCTURE DESCRIBED

#### PHOTO 13 SHOULDER HARNESS ATTACHMENT – CO-DRIVER

PHOTO 15 DETAIL OF IDENTIFICATION PLATE

PHOTO 17 OTHER DETAILS OF CAGE

FIA SPORT - Technical Department

6/8

21.13.933/01

| V.I.N. or Chassis Identification Number |                     |
|-----------------------------------------|---------------------|
| Safety cage identification Number       | <u>21.13.933/01</u> |
| FIA Sticker Number                      | 2113 933 ASNSC00503 |
| Date <mark>*</mark>                     | <u>21 13 933</u>    |