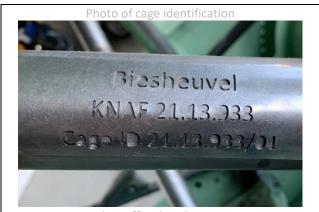

#### PHOTO 13 SHOULDER HARNESS ATTACHMENT – CO-DRIVER

PHOTO 15 DETAIL OF IDENTIFICATION PLATE

PHOTO 17 OTHER DETAILS OF CAGE

FIA SPORT - Technical Department

6/8

21.13.933/01

| V.I.N. or Chassis Identification Number |                     |
|-----------------------------------------|---------------------|
| Safety cage identification Number       | <u>21.13.933/01</u> |
| FIA Sticker Number                      | 2113 933 ASNSC00503 |
| Date <mark>*</mark>                     | <u>21 13 933</u>    |

• has been identified by an engraved plate bearing the name or logo of the manufacturer, the ASN Certificate number and a unique manufacturer's serial number.

| Manufacturer's Name              | BIESHUEVEL AUTOSPORT             |                            |  |
|----------------------------------|----------------------------------|----------------------------|--|
| Address                          | Rijksweg 37                      |                            |  |
|                                  | 4255 GE Nieuwendijk              |                            |  |
|                                  | <u>Nederland</u>                 | Insert                     |  |
| Phone n° + Email                 | 0031183403400 info@biesheuvel.nl | Manufacturer Stamp<br>here |  |
| Signature:                       | Insert signature here            |                            |  |
| Name of Signatory <sup>#</sup> : |                                  |                            |  |