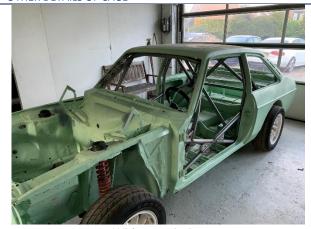

FIA SPORT - Technical Department

3/8

\_ . . \_ \_ \_ . . . .

KNAF CERTIFICATE NUMBER

21.13.933/01

PHOTO 1 FRONT ¾ VIEW OF CAGE

PHOTO 3 VIEW FROM SIDE OF CAR

РНОТО 5

REAR BACKSTAY TO BODYSHELL ATTACHMENT

PHOTO 2 REAR ¾ VIEW OF CAGE

PHOTO 4 MAIN ROLLBAR TO FLOOR ATTACHMENT

Without painting