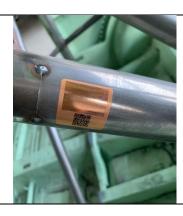

## LOCATION OF IDENTIFICATION PLATE

PHOTO 16 OTHER DETAILS OF CAGE

Without painting

#### PHOTO 13 SHOULDER HARNESS ATTACHMENT – CO-DRIVER

PHOTO 15 DETAIL OF IDENTIFICATION PLATE

PHOTO 17 OTHER DETAILS OF CAGE

FIA SPORT - Technical Department

6/8

21.13.933/01

| V.I.N. or Chassis Identification Number |                     |
|-----------------------------------------|---------------------|
| Safety cage identification Number       | <u>21.13.933/01</u> |
| FIA Sticker Number                      | 2113 933 ASNSC00503 |
| Date <mark>*</mark>                     | <u>21 13 933</u>    |