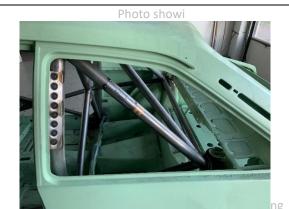

## LOCATION OF IDENTIFICATION PLATE

PHOTO 16 OTHER DETAILS OF CAGE

Without painting

#### PHOTO 13 SHOULDER HARNESS ATTACHMENT – CO-DRIVER

PHOTO 15 DETAIL OF IDENTIFICATION PLATE

PHOTO 17 OTHER DETAILS OF CAGE

FIA SPORT - Technical Department

6/8

21.13.933/01

| V.I.N. or Chassis Identification Number |                     |
|-----------------------------------------|---------------------|
| Safety cage identification Number       | <u>21.13.933/01</u> |
| FIA Sticker Number                      | 2113 933 ASNSC00503 |
| Date <mark>*</mark>                     | <u>21 13 933</u>    |