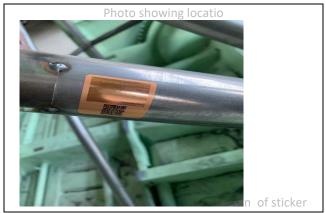

## LOCATION OF IDENTIFICATION PLATE

PHOTO 16 OTHER DETAILS OF CAGE

Without painting

#### PHOTO 13 SHOULDER HARNESS ATTACHMENT – CO-DRIVER

PHOTO 15 DETAIL OF IDENTIFICATION PLATE

PHOTO 17 OTHER DETAILS OF CAGE

FIA SPORT - Technical Department

6/8

21.13.933/01

| V.I.N. or Chassis Identification Number |                     |
|-----------------------------------------|---------------------|
| Safety cage identification Number       | <u>21.13.933/01</u> |
| FIA Sticker Number                      | 2113 933 ASNSC00503 |
| Date <mark>*</mark>                     | <u>21 13 933</u>    |